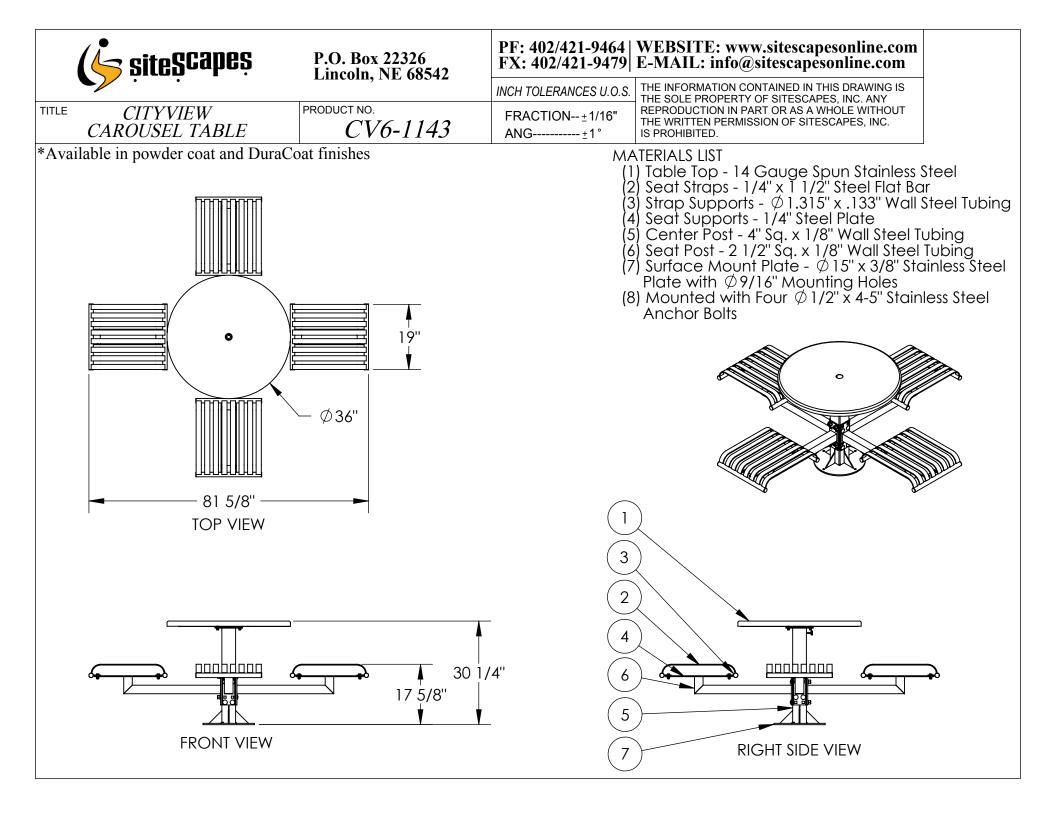

| 🤖 șiteȘcapeș                  | P.O. Box 22326<br>Lincoln, NE 68542 | PF: 402/421-9464<br>FX: 402/421-9479 | WEBSITE: www.sitescapesonline.com<br>E-MAIL: info@sitescapesonline.com                                     |
|-------------------------------|-------------------------------------|--------------------------------------|------------------------------------------------------------------------------------------------------------|
|                               |                                     | INCH TOLERANCES U.O.S.               | THE INFORMATION CONTAINED IN THIS DRAWING IS<br>THE SOLE PROPERTY OF SITESCAPES, INC. ANY                  |
| LE CITYVIEW<br>CAROUSEL TABLE | PRODUCT NO.<br><i>CV6-1143</i>      | FRACTION±1/16"<br>ANG±1°             | REPRODUCTION IN PART OR AS A WHOLE WITHOUT<br>THE WRITTEN PERMISSION OF SITESCAPES, INC.<br>IS PROHIBITED. |
|                               |                                     |                                      |                                                                                                            |
|                               |                                     |                                      |                                                                                                            |